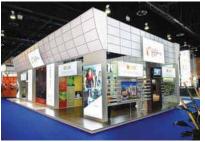

### **Exhibition Stands**

#### Dubai Sports City,18x12 meters, double deck

Ruud Lighting,15x6 meters, double deck

Malaysia Pavillion, 378 sq/meters

Riverbed 9x6 meter

### Exhibition Stands

#### TSCC 18x7 meters

Knightbridge Stand 10x6 meters

Various Stands

Shell Schemes