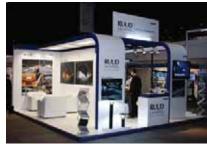

#### Dubai Sports City,18x12 meters, double deck

Ruud Lighting,15x6 meters, double deck

Malaysia Pavillion, 378 sq/meters

Riverbed 9x6 meter