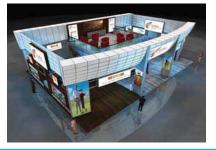

### **Exhibition Stands**

#### Dubai Sports City,18x12 meters, double deck

Ruud Lighting,15x6 meters, double deck

Malaysia Pavillion, 378 sq/meters

Riverbed 9x6 meter

### Exhibition Stands

#### TSCC 18x7 meters

Knightbridge Stand 10x6 meters

Various Stands

Shell Schemes