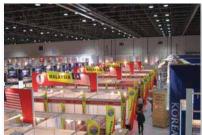

### **Exhibition Stands**

#### Dubai Sports City,18x12 meters, double deck

Ruud Lighting,15x6 meters, double deck

Malaysia Pavillion, 378 sq/meters

Riverbed 9x6 meter