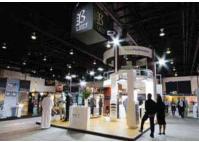

### **Exhibition Stands**

#### Dubai Sports City,18x12 meters, double deck

Ruud Lighting,15x6 meters, double deck

Malaysia Pavillion, 378 sq/meters

Riverbed 9x6 meter