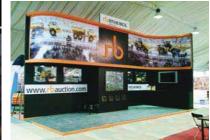

#### Dubai Sports City,18x12 meters, double deck

Ruud Lighting,15x6 meters, double deck

Malaysia Pavillion, 378 sq/meters

Riverbed 9x6 meter