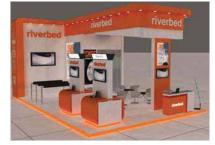

### **Exhibition Stands**

#### Dubai Sports City,18x12 meters, double deck

Ruud Lighting,15x6 meters, double deck

Malaysia Pavillion, 378 sq/meters

Riverbed 9x6 meter