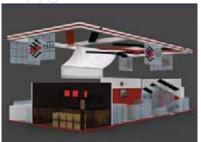

### Exhibition Stands

#### TSCC 18x7 meters

Knightbridge Stand 10x6 meters

Various Stands

Shell Schemes