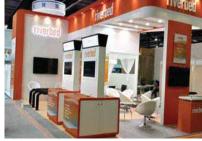

### **Exhibition Stands**

#### Dubai Sports City,18x12 meters, double deck

Ruud Lighting,15x6 meters, double deck

Malaysia Pavillion, 378 sq/meters

Riverbed 9x6 meter