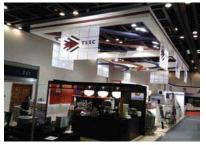

### Exhibition Stands

#### TSCC 18x7 meters

Knightbridge Stand 10x6 meters

Various Stands

Shell Schemes