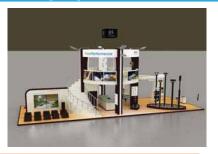

### **Exhibition Stands**

#### Dubai Sports City,18x12 meters, double deck

Ruud Lighting,15x6 meters, double deck

Malaysia Pavillion, 378 sq/meters

Riverbed 9x6 meter