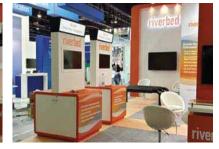

### **Exhibition Stands**

#### Dubai Sports City,18x12 meters, double deck

Ruud Lighting,15x6 meters, double deck

Malaysia Pavillion, 378 sq/meters

Riverbed 9x6 meter