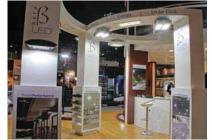

### Exhibition Stands

#### TSCC 18x7 meters

Knightbridge Stand 10x6 meters

Various Stands

Shell Schemes