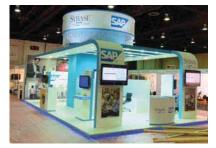

### **Exhibition Stands**

#### Dubai Sports City,18x12 meters, double deck

Ruud Lighting,15x6 meters, double deck

Malaysia Pavillion, 378 sq/meters

Riverbed 9x6 meter