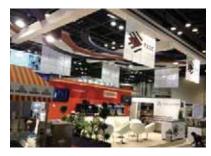

### **Exhibition Stands**

#### Dubai Sports City,18x12 meters, double deck

Ruud Lighting,15x6 meters, double deck

Malaysia Pavillion, 378 sq/meters

Riverbed 9x6 meter