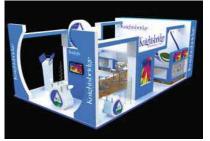

### Exhibition Stands

#### TSCC 18x7 meters

Knightbridge Stand 10x6 meters

Various Stands

Shell Schemes