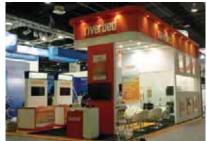

#### Dubai Sports City,18x12 meters, double deck

Ruud Lighting,15x6 meters, double deck

Malaysia Pavillion, 378 sq/meters

Riverbed 9x6 meter