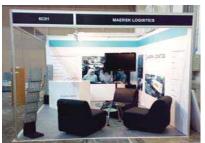

### Exhibition Stands

#### TSCC 18x7 meters

Knightbridge Stand 10x6 meters

Various Stands

Shell Schemes