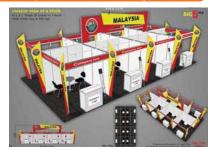

### **Exhibition Stands**

#### Dubai Sports City,18x12 meters, double deck

Ruud Lighting,15x6 meters, double deck

Malaysia Pavillion, 378 sq/meters

Riverbed 9x6 meter