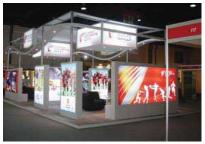

### Exhibition Stands

#### TSCC 18x7 meters

Knightbridge Stand 10x6 meters

Various Stands

Shell Schemes