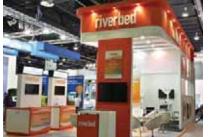

#### Dubai Sports City,18x12 meters, double deck

Ruud Lighting,15x6 meters, double deck

Malaysia Pavillion, 378 sq/meters

Riverbed 9x6 meter