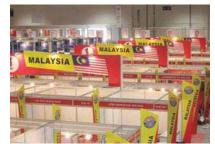

### **Exhibition Stands**

#### Dubai Sports City,18x12 meters, double deck

Ruud Lighting,15x6 meters, double deck

Malaysia Pavillion, 378 sq/meters

Riverbed 9x6 meter