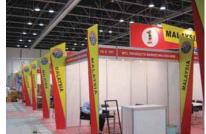

### **Exhibition Stands**

#### Dubai Sports City,18x12 meters, double deck

Ruud Lighting,15x6 meters, double deck

Malaysia Pavillion, 378 sq/meters

Riverbed 9x6 meter