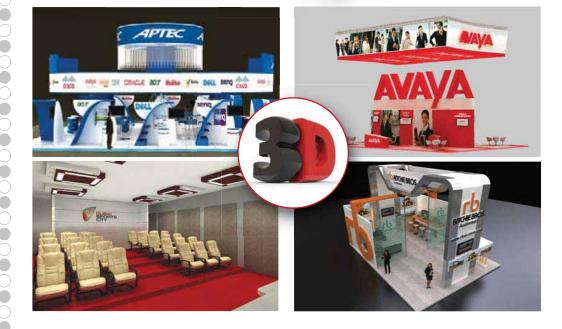

### **Exhibition Stands**

#### Dubai Sports City,18x12 meters, double deck

Ruud Lighting,15x6 meters, double deck

Malaysia Pavillion, 378 sq/meters

Riverbed 9x6 meter

### Exhibition Stands

#### TSCC 18x7 meters

Knightbridge Stand 10x6 meters

Various Stands

Shell Schemes