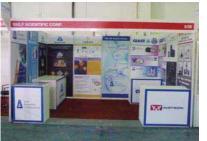

### Exhibition Stands

#### TSCC 18x7 meters

Knightbridge Stand 10x6 meters

Various Stands

Shell Schemes