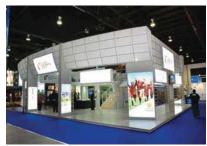

### **Exhibition Stands**

#### Dubai Sports City,18x12 meters, double deck

Ruud Lighting,15x6 meters, double deck

Malaysia Pavillion, 378 sq/meters

Riverbed 9x6 meter