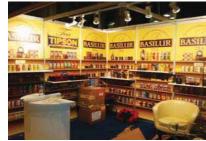

### Exhibition Stands

#### TSCC 18x7 meters

Knightbridge Stand 10x6 meters

Various Stands

Shell Schemes