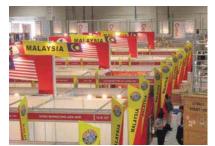

### **Exhibition Stands**

#### Dubai Sports City,18x12 meters, double deck

Ruud Lighting,15x6 meters, double deck

Malaysia Pavillion, 378 sq/meters

Riverbed 9x6 meter