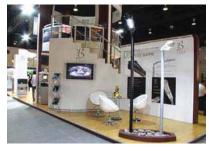

### **Exhibition Stands**

#### Dubai Sports City,18x12 meters, double deck

Ruud Lighting,15x6 meters, double deck

Malaysia Pavillion, 378 sq/meters

Riverbed 9x6 meter